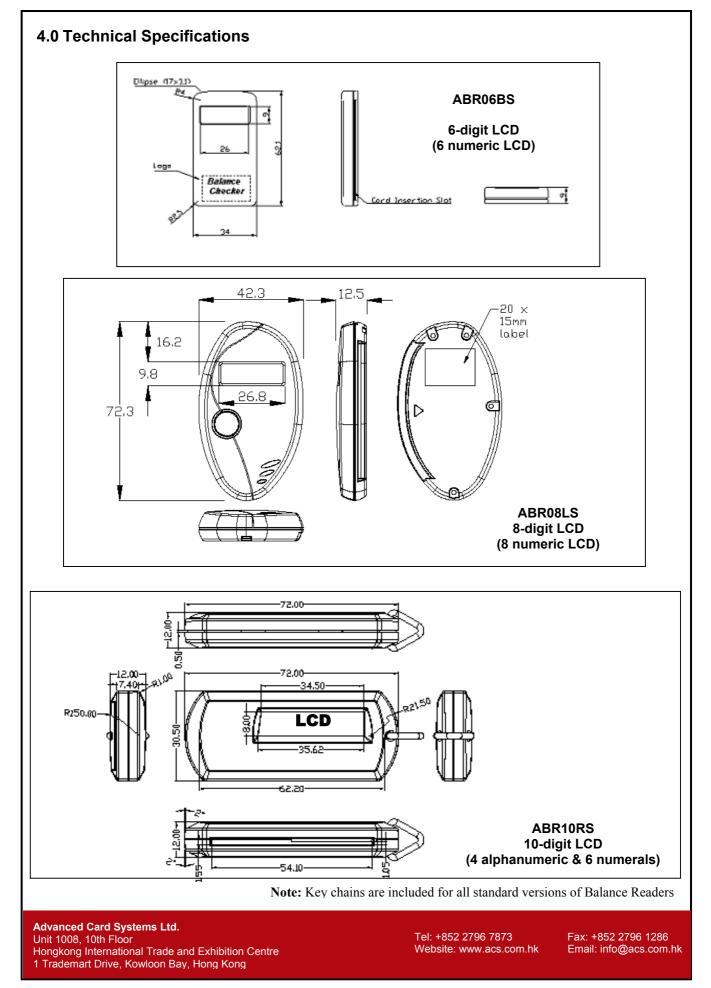

| Power supply                                                   |                                         |                         |                        |
|----------------------------------------------------------------|-----------------------------------------|-------------------------|------------------------|
| Power supply                                                   | 2 pieces of 3V lithium connected in se  | eries, Replaceable      |                        |
| Supply current                                                 | 5mA (without smart card)                |                         |                        |
|                                                                |                                         |                         |                        |
| LCD display                                                    |                                         |                         |                        |
| ABR06BS<br>ABR08LS                                             |                                         |                         |                        |
| ABR10RS                                                        | 10-digit display (14 alphanumeric & 6 r | umeric)                 |                        |
|                                                                | To digit display (+ alphanamene a o f   |                         |                        |
| Smart Card Interface                                           |                                         |                         |                        |
| Card detection                                                 |                                         |                         |                        |
| CLK frequency                                                  |                                         |                         |                        |
| Card connector                                                 | sliding contacts (8 contacts)           |                         |                        |
| Card insertion cycles                                          | mm. 100,000                             |                         |                        |
| Case                                                           |                                         |                         |                        |
| Dimensions (ABR06BS)                                           | 62 mm x 34 mm x 9 mm                    |                         |                        |
| Dimensions (ABR08LS)                                           | 72.3 mm x 42.3 mm x 12.5 mm             |                         |                        |
| Dimensions (ABR10RS)                                           |                                         |                         |                        |
| Weight (weight including keychain).<br>Color (ABR06BS/ABR10RS) |                                         |                         |                        |
| Color (ABR08LS)                                                |                                         |                         |                        |
| Operating Conditions                                           |                                         |                         |                        |
| Operating Conditions<br>Temperature                            | 0 - 50° C                               |                         |                        |
| Humidity                                                       | 40% - 80%                               |                         |                        |
| Standard/Certifications                                        |                                         |                         |                        |
| ABR06BS - CE, FCC                                              |                                         |                         |                        |
| ABR10RS - CE, FCC                                              |                                         |                         |                        |
|                                                                |                                         |                         |                        |
| Customization                                                  |                                         |                         |                        |
| Logo printing                                                  |                                         |                         |                        |
| Number of display digits                                       |                                         |                         |                        |
| Alpha-numeric display<br>Casing design                         |                                         |                         |                        |
| Types of Cards supported                                       |                                         |                         |                        |
|                                                                |                                         |                         |                        |
|                                                                |                                         |                         |                        |
|                                                                |                                         |                         |                        |
|                                                                |                                         |                         |                        |
|                                                                |                                         |                         |                        |
|                                                                |                                         |                         |                        |
|                                                                |                                         |                         |                        |
|                                                                |                                         |                         |                        |
|                                                                |                                         |                         |                        |
|                                                                |                                         |                         |                        |
|                                                                |                                         |                         |                        |
|                                                                |                                         |                         |                        |
|                                                                |                                         |                         |                        |
|                                                                |                                         |                         |                        |
|                                                                |                                         |                         |                        |
|                                                                |                                         |                         |                        |
|                                                                |                                         |                         |                        |
|                                                                |                                         |                         |                        |
|                                                                |                                         |                         |                        |
|                                                                |                                         |                         |                        |
|                                                                |                                         |                         |                        |
|                                                                |                                         |                         |                        |
|                                                                |                                         |                         |                        |
|                                                                |                                         |                         |                        |
| Advanced Card Systems Ltd.                                     |                                         | Tel: +852 2796 7873     | Fax: +852 2796 1286    |
| Unit 1008, 10th Floor<br>Hongkong International Trade and E    | xhibition Centre                        | Website: www.acs.com.hk | Email: info@acs.com.hk |
| 1 Trademart Drive, Kowloon Bay, Ho                             |                                         |                         |                        |
|                                                                |                                         |                         |                        |